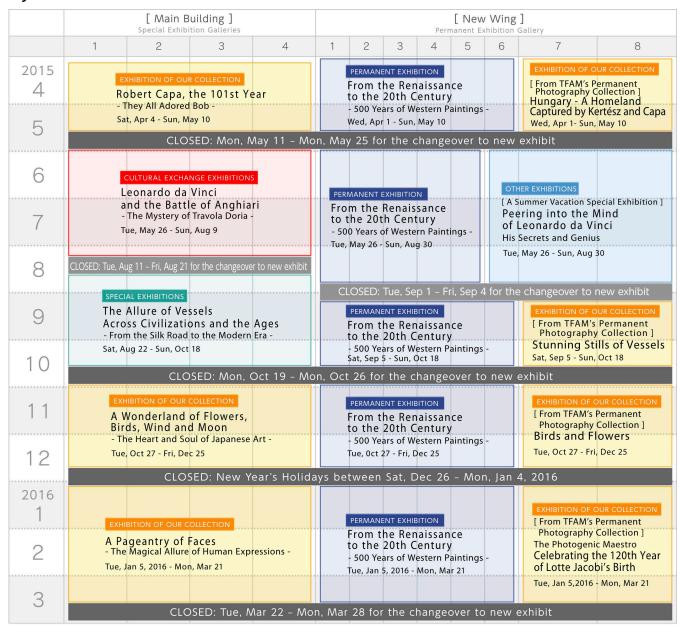

#### **NEW WING**Permanent Exhibition Gallery MAIN BUILDING Special Exhibition Gallery 2023 4-6 **CLOSED** FOR EQUIPMENT REPAIR WORK Sat, 4/1 - Sat, 7/15 EXHIBITION OF OUR COLLECTION PERMANENT EXHIBITION EXHIBITION OF OUR COLLECTION Permanent The Birth and Flowering of an The Birth and Flowering of an **Exhibition:** Artistic Medium: **Artistic Medium:** From the Renaissance A Panoply of Prized Photographs A Panoply of Prized Photographs to the 20th Century from the TFAM Collection from the TFAM Collection 500 Years of Western 8 Sun, 7/16 - Sun, 8/27 Sun, 7/16 - Sun, 8/27 **Paintings** Sun, 7/16 - Sun, 8/27 **CLOSED** FOR ROTATING EXHIBITS Mon, 8/28 - Fri, 9/15 9 CULTURAL EXCHANGE EXHIBITION EXHIBITION OF OUR COLLECTION PERMANENT EXHIBITION On Special Special Exhibition World Display: Heritage "Silk Road Select Works from TFAM's Sites: 10 and Japan" The Great Silk Road World Exquisite A Photographic Sat, 9/16 -Jewelry Journey of Awe Heritage Exhibition: Sun, 12/10 Collection and Honoring 45 Years of Peace and Sat, 9/16 - Sun, 12/10 Achievement Sat, 9/16 -Amity between Japan and China Sat. 9/16 -Sun, 12/10 Sat, 9/16 - Sun, 12/10 Sun, 12/10 11 12 CLOSED | FOR ROTATING EXHIBITS | Mon, 12/11 - Wed, 1/3 CLOSED Thu, 1/4 -Thu, 1/4 -Thu, 1/4 -Thu, 1/4 - Mon, 2/12 FOR ROTATING EXHIBITS Mon, 2/12 Mon, 2/12 Mon, 2/12 Thu, 1/4 - Mon, 2/12 2 CLOSED FOR ROTATING EXHIBITS Tue, 2/13 - Fri, 2/23 SPECIAL EXHIBITION 40th Anni OTHER EXHIBITION 40th Anniversary Sat, 2/24 -Sat, 2/24 - Sun, 3/24 A Bridge for Peace and Sat, 2/24 -THE TALE OF GENJI: Sat, 2/24 -Sun, 3/24 Culture for 40 Years: Unfolding Narrative of Art and Culture from the Past to Modernity TFAM's Special Anniversary Exhibition **CLOSED** | FOR ROTATING EXHIBITS | Mon, 3/25 - Sun, 3/31