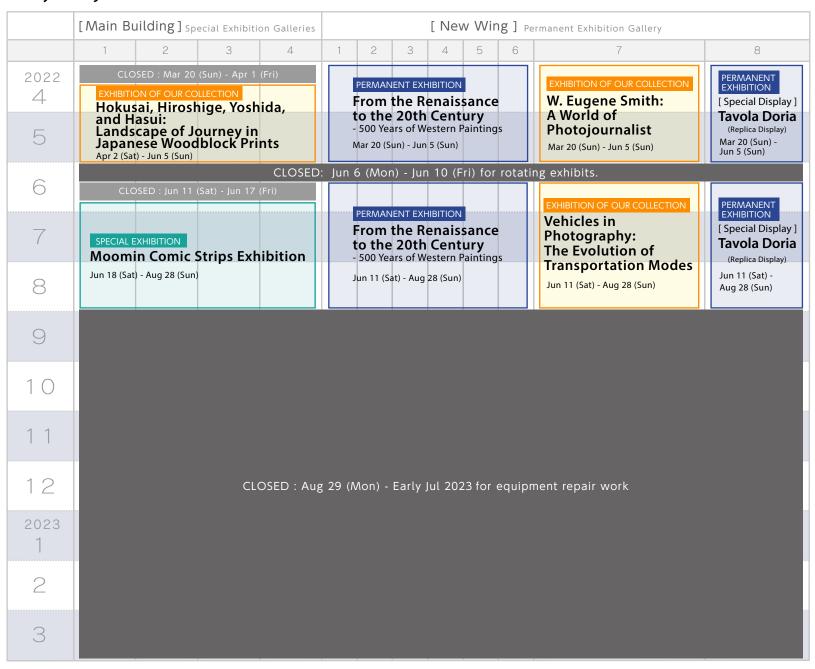

hibition: Sun, 12/10 Collection and Honoring 45 Years of Peace and Sat, 9/16 - Sun, 12/10 Achievement Sat, 9/16 -Amity between Japan and China Sat. 9/16 -Sun, 12/10 Sat, 9/16 - Sun, 12/10 Sun, 12/10 11 12 CLOSED | FOR ROTATING EXHIBITS | Mon, 12/11 - Wed, 1/3 CLOSED Thu, 1/4 -Thu, 1/4 -Thu, 1/4 -Thu, 1/4 - Mon, 2/12 FOR ROTATING EXHIBITS Mon, 2/12 Mon, 2/12 Mon, 2/12 Thu, 1/4 - Mon, 2/12 2 CLOSED FOR ROTATING EXHIBITS Tue, 2/13 - Fri, 2/23 SPECIAL EXHIBITION 40th Anni OTHER EXHIBITION 40th Anniversary Sat, 2/24 -Sat, 2/24 - Sun, 3/24 A Bridge for Peace and Sat, 2/24 -THE TALE OF GENJI: Sat, 2/24 -Sun, 3/24 Culture for 40 Years: Unfolding Narrative of Art and Culture from the Past to Modernity TFAM's Special Anniversary Exhibition **CLOSED** | FOR ROTATING EXHIBITS | Mon, 3/25 - Sun, 3/31













|                  | [ Main E                                                                                                                               | [ New Wing ] Permanent Exhibition Gallery               |                  |                                  |                              |                            |                     |          |          |                                                                       |                                                                          |  |
|------------------|----------------------------------------------------------------------------------------------------------------------------------------|---------------------------------------------------------|------------------|------------------------------