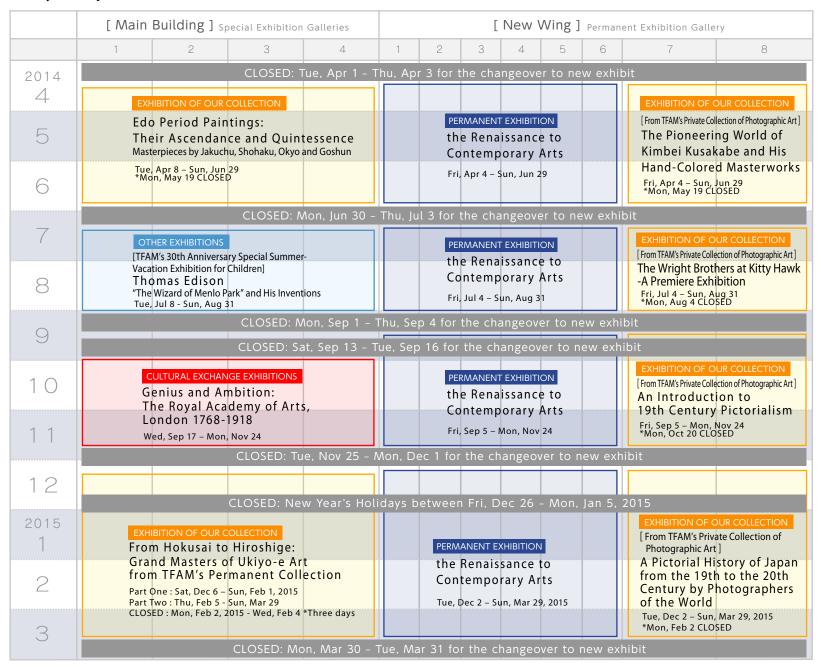

#### **NEW WING**Permanent Exhibition Gallery MAIN BUILDING Special Exhibition Gallery 2023 4-6 **CLOSED** FOR EQUIPMENT REPAIR WORK Sat, 4/1 - Sat, 7/15 EXHIBITION OF OUR COLLECTION PERMANENT EXHIBITION EXHIBITION OF OUR COLLECTION Permanent The Birth and Flowering of an The Birth and Flowering of an **Exhibition:** Artistic Medium: **Artistic Medium:** From the Renaissance A Panoply of Prized Photographs A Panoply of Prized Photographs to the 20th Century from the TFAM Collection from the TFAM Collection 500 Years of Western 8 Sun, 7/16 - Sun, 8/27 Sun, 7/16 - Sun, 8/27 **Paintings** Sun, 7/16 - Sun, 8/27 **CLOSED** FOR ROTATING EXHIBITS Mon, 8/28 - Fri, 9/15 9 CULTURAL EXCHANGE EXHIBITION EXHIBITION OF OUR COLLECTION PERMANENT EXHIBITION On Special Special Exhibition World Display: Heritage "Silk Road Select Works from TFAM's Sites: 10 and Japan" The Great Silk Road World Exquisite A Photographic Sat, 9/16 -Jewelry Journey of Awe Heritage Exhibition: Sun, 12/10 Collection and Honoring 45 Years of Peace and Sat, 9/16 - Sun, 12/10 Achievement Sat, 9/16 -Amity between Japan and China Sat. 9/16 -Sun, 12/10 Sat, 9/16 - Sun, 12/10 Sun, 12/10 11 12 CLOSED | FOR ROTATING EXHIBITS | Mon, 12/11 - Wed, 1/3 CLOSED Thu, 1/4 -Thu, 1/4 -Thu, 1/4 -Thu, 1/4 - Mon, 2/12 FOR ROTATING EXHIBITS Mon, 2/12 Mon, 2/12 Mon, 2/12 Thu, 1/4 - Mon, 2/12 2 CLOSED FOR ROTATING EXHIBITS Tue, 2/13 - Fri, 2/23 SPECIAL EXHIBITION 40th Anni OTHER EXHIBITION 40th Anniversary Sat, 2/24 -Sat, 2/24 - Sun, 3/24 A Bridge for Peace and Sat, 2/24 -THE TALE OF GENJI: Sat, 2/24 -Sun, 3/24 Culture for 40 Years: Unfolding Narrative of Art and Culture from the Past to Modernity TFAM's Special Anniversary Exhibition **CLOSED** | FOR ROTATING EXHIBITS | Mon, 3/25 - Sun, 3/31