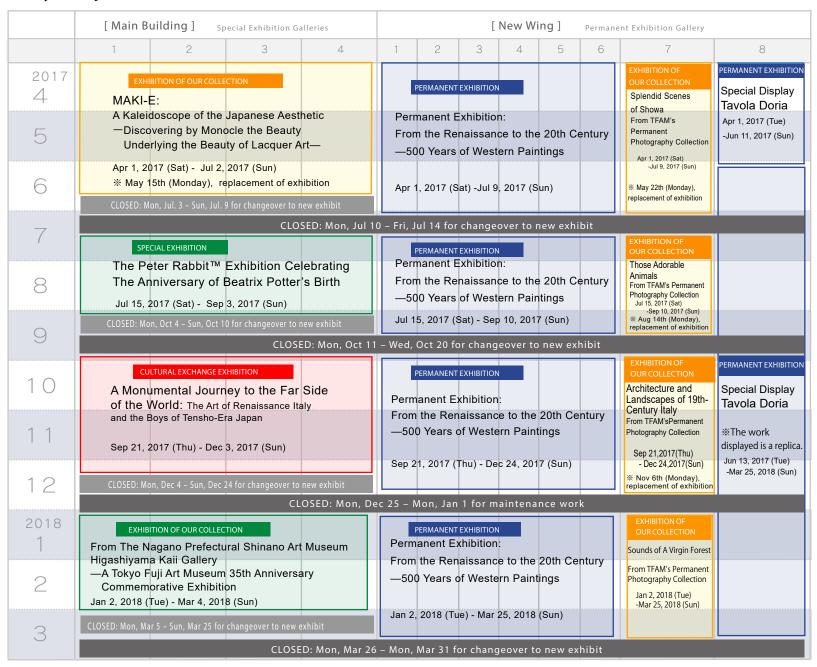

|                  | [ Main E                                                                                                                               | [ New Wing ] Permanent Exhibition Gallery               |                  |                                  |                              |                            |                     |          |          |                                                                       |                                                                          |  |
|------------------|----------------------------------------------------------------------------------------------------------------------------------------|---------------------------------------------------------|------------------|----------------------------------|------------------------------|----------------------------|---------------------|----------|----------|-----------------------------------------------------------------------|--------------------------------------------------------------------------|--|
|                  | 1                                                                                                                                      | 2                                                       | 3                | 4                                | 1 2                          | 3                          | 4                   | 5        | 6        | 7                                                                     | 8                                                                        |  |
| 2016<br><b>4</b> | EXHII<br>Kata                                                                                                                          | BITION OF OUR CO                                        | DLLECTION        |                                  |                              | ANENT EXHIE                |                     |          |          | Landscapes                                                            |                                                                          |  |
| 5                | - A Millennium of Swordsmith Mastery:  Premiering the Latest Acquisitions  of Japanese Swords from  Tokyo Fuji Art Museum's Collection |                                                         |                  |                                  | the 20th Century500 Years of |                            |                     |          |          | Photography C                                                         | rom TFAM's Permanent<br>notography Collection<br>ne, Mar 29 - Sun, Jul 3 |  |
| 6                |                                                                                                                                        | yo Fuji Art Muse<br>, Mar 29 - Sun, Jul                 |                  | vn                               | Tue, N                       | ar 29 - Sun,               | Jul 3               |          |          |                                                                       |                                                                          |  |
| 7                | CLOSED: Mon, JUl 4 - Fri, Jul 15 for changeover to new exhibit                                                                         |                                                         |                  |                                  |                              |                            |                     |          |          |                                                                       |                                                                          |  |
|                  | ОТН                                                                                                                                    | HER EXHIBITIONS                                         |                  |                                  |                              |                            |                     |          |          | EXHIBITION OF<br>OUR COLLECTION                                       | OTHER EXHIBITIONS                                                        |  |
| 8                | Sum                                                                                                                                    | okyo Fuji Art Mus<br>nmer Vacation S<br>• Fabled, Finic | pecial Exhibiti  |                                  | From                         | the Rena                   | issance             |          |          | The Fabled,<br>Finicky,<br>Fascinating<br>World of Princes            | Special Display<br>Tavola Doria<br>Sat, Jun 4 -                          |  |
| 9                |                                                                                                                                        | rld of Princes a                                        |                  | es                               | West                         | ern Painti                 | ngs                 |          |          | and Princesses: From TFAM's Permanent Photography Collection          | May 2017<br>(Closing date to<br>be determined)                           |  |
| 10               | CLOSED: Mon, O                                                                                                                         | Oct 3 - Mon, Oct 10                                     |                  | to new exhibit<br>ue, Oct 11 –   | Wod Oct                      | IQ for cha                 | angoovor            | r to now | , ovhih  | Sat, Jul 16 - Mon, Oct 10                                             |                                                                          |  |
| - 0              | CIII                                                                                                                                   | LTURAL EXCHANGE                                         |                  | ue, Oct 11 -                     |                              | ANENT EXHIE                |                     | to new   | / exilib | EXHIBITION OF                                                         |                                                                          |  |
| 11               | Exh<br>- His                                                                                                                           | ibition of Chinestory and Art Oct 20 - Sun, Dec         | ese Characte     | ers                              | From<br>the 2                | the Rena<br>0th Centu      | issance<br>iry500 ` |          |          | OUR COLLECTION Beautiful Land- scapes of China: From TFAM's Permanent |                                                                          |  |
| 12               |                                                                                                                                        | vec 5 - Mon, Dec 1                                      | 1 for changeover | to new exhibit<br>D: Mon, Dec    | Thu, C                       | ern Painti<br>ct 20 - Sun, | Dec 11              | nance    | work     | Photography Collection Thu, Oct 20 - Sun, Dec 11                      |                                                                          |  |
| 2017             |                                                                                                                                        |                                                         |                  |                                  |                              | , a.i.                     |                     |          |          |                                                                       |                                                                          |  |
| 1                |                                                                                                                                        |                                                         |                  | N OF OUR COLLE<br>estern Paintin |                              |                            |                     |          |          |                                                                       |                                                                          |  |
| 2                |                                                                                                                                        |                                                         | The Larg         | est-ever Exh                     | ibition of W                 |                            | aintings            |          |          |                                                                       |                                                                          |  |
| 3                |                                                                                                                                        |                                                         | Thu, Jan 5       | - Mon, Mar 20                    |                              |                            |                     |          |          |                                                                       |                                                                          |  |
|                  |                                                                                                                                        |                                                         | CLOSED: M        | on, Mar 21 –                     | Mon, Mar                     | 31 for ch                  | angeove             | r to nev | v exhil  | oit                                                                   |                                                                          |  |