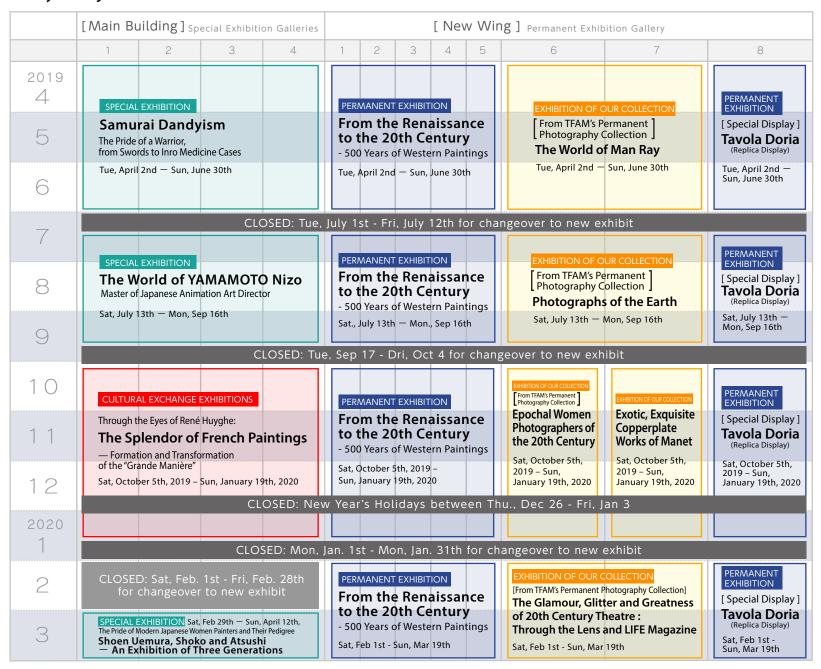

on: Sun, 12/10 Collection and Honoring 45 Years of Peace and Sat, 9/16 - Sun, 12/10 Achievement Sat, 9/16 -Amity between Japan and China Sat. 9/16 -Sun, 12/10 Sat, 9/16 - Sun, 12/10 Sun, 12/10 11 12 CLOSED | FOR ROTATING EXHIBITS | Mon, 12/11 - Wed, 1/3 CLOSED Thu, 1/4 -Thu, 1/4 -Thu, 1/4 -Thu, 1/4 - Mon, 2/12 FOR ROTATING EXHIBITS Mon, 2/12 Mon, 2/12 Mon, 2/12 Thu, 1/4 - Mon, 2/12 2 CLOSED FOR ROTATING EXHIBITS Tue, 2/13 - Fri, 2/23 SPECIAL EXHIBITION 40th Anni OTHER EXHIBITION 40th Anniversary Sat, 2/24 -Sat, 2/24 - Sun, 3/24 A Bridge for Peace and Sat, 2/24 -THE TALE OF GENJI: Sat, 2/24 -Sun, 3/24 Culture for 40 Years: Unfolding Narrative of Art and Culture from the Past to Modernity TFAM's Special Anniversary Exhibition **CLOSED** | FOR ROTATING EXHIBITS | Mon, 3/25 - Sun, 3/31













|                  | [ Main E                                                                                                                               | [ New Wing ] Permanent Exhibition Gallery               |                  |                                  |                              |                            |                     |          |          |                                                                       |                                                                          |  |
|------------------|----------------------------------------------------------------------------------------------------------------------------------------|---------------------------------------------------------|------------------|----------------------------------|-